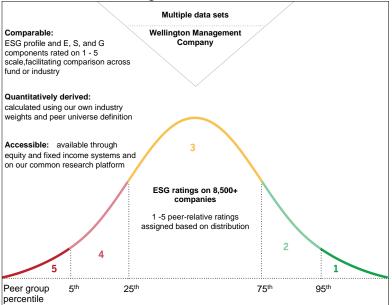

iders industry, home market, and company size in defining the peer universe. Each rating reflects a peer-relative assessment, thus comparison versus peers is more meaningful than comparison across peer groups, in our view.

Importantly, the rating is not a buy or sell signal but rather helps identify potential issues and provides a starting point for deeper analysis.

The extent to which ESG research is considered in the investment process will vary depending on the investment objective of the fund, as set out in full in the fund's prospectus. Data provided is intended to give a view of the fund through an ESG lens, there is no guarantee holdings will continue to reflect the ESG characteristics identified in this report.

### As of 30 June 2021

**ESG** Rating Distribution - Illustrative





Top 10 Holdings (%) as of 30 June 2021

|                      |                        | Pe  | Peer Relative Ratings ** |   |   |            |  |
|----------------------|------------------------|-----|--------------------------|---|---|------------|--|
| Company Name         | Sector                 | ESG | E                        | S | G | % of Total |  |
| Tencent Holdings Ltd | Communication Services | 3   | 3                        | 3 | 4 | 6.93       |  |
| Taiwan Semi          | Information Technology | 1   | 2                        | 1 | 1 | 6.66       |  |
| Alibaba Group Holdin | Consumer Discretionary | 3   | 3                        | 4 | 4 | 6.58       |  |
| Samsung Electronics  | Information Technology | 3   | 2                        | 3 | 2 | 4.91       |  |
| Conte