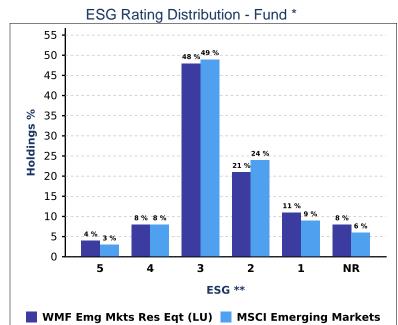

ers industry, home market, and company size in defining the peer universe. Each rating reflects a peer-relative assessment, thus comparison versus peers is more meaningful than comparison across peer groups, in our view.

Importantly, the rating is not a buy or sell signal but rather helps identify potential issues and provides a starting point for deeper analysis.

The extent to which ESG research is considered in the investment process will vary depending on the investment objective of the fund, as set out in full in the fund's prospectus. Data provided is intended to give a view of the fund through an ESG lens, there is no guarantee holdings will continue to reflect the ESG characteristics identified in this report.

### As of 30 June 2021

**ESG** Rating Distribution - Illustrative





Top 10 Holdings (%) as of 30 June 2021

|                      |                        | Pe  | Peer Relative Ratings ** |   |   |            |  |
|----------------------|------------------------|-----|--------------------------|---|---|------------|--|
| Company Name         | Sector                 | ESG | E                        | S | G | % of Total |  |
| Tencent Holdings Ltd | Communication Services | 3   | 3                        | 3 | 4 | 6.93       |  |
| Taiwan Semi          | Information Technology | 1   | 2                        | 1 | 1 | 6.66       |  |
| Alibaba Group Holdin | Consumer Discretionary | 3   | 3                        | 4 | 4 | 6.58       |  |
| Samsung Electronics  | Information Technology | 3   | 2                        | 3 | 2 | 4.91       |  |
| Contemp