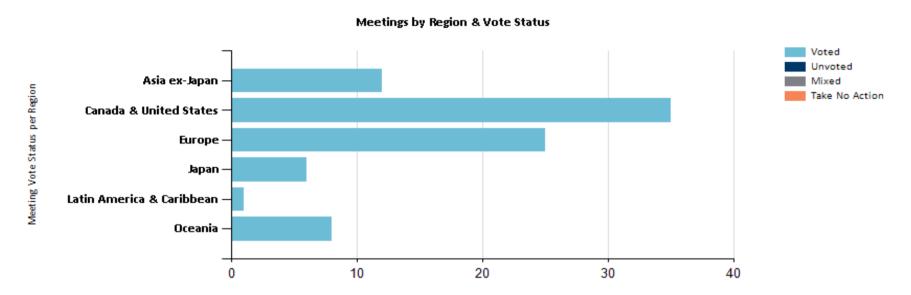

### **Meeting Statistics Report**

From 12/31/2019 to 12/31/2020

| Total for all Regions  |               |    |   |   | Take No Action | Total |
|------------------------|---------------|----|---|---|----------------|-------|
|                        |               | 87 | 0 | 0 | 0              | 87    |
| Asia ex-Japan          |               | 12 | 0 | 0 | 0              | 12    |
|                        | Hong Kong     | 4  | 0 | 0 | 0              | 4     |
|                        | Singapore     | 8  | 0 | 0 | 0              | 8     |
| Canada & United States |               | 35 | 0 | 0 | 0              | 35    |
|                        | Canada        | 4  | 0 | 0 | 0              | 4     |
|                        | United States | 31 | 0 | 0 | 0              | 31    |
| Europe                 |               | 25 | 0 | 0 | 0              | 25    |
|                        | Belgium       | 2  | 0 | 0 | 0              | 2     |
|                        | France        | 1  | 0 | 0 | 0              | 1     |
|                        | Germany       | 3  | 0 | 0 | 0              | 3     |
|                        | Luxembourg    | 3  | 0 | 0 | 0              | 3     |
|                        | Netherlands   | 1  | 0 | 0 | 0              | 1     |
|                        | Norway        | 1  | 0 | 0 | 0              | 1     |

|                           | Spain          | 1 | 0 | 0 | 0 | 1 |
|---------------------------|----------------|---|---|---|---|---|
|                           | Sweden         | 5 | 0 | 0 | 0 | 5 |
|                           | Switzerland    | 1 | 0 | 0 | 0 | 1 |
|                           | United Kingdom | 7 | 0 | 0 | 0 | 7 |
| Japan                     |                | 6 | 0 | 0 | 0 | 6 |
|                           | Japan          | 6 | 0 | 0 | 0 | 6 |
| Latin America & Caribbean | ibbean         | 1 | 0 | 0 | 0 | 1 |
|                           | Cayman Islands | 1 | 0 | 0 | 0 | 1 |
| Oceania                   |                | 8 | 0 | 0 | 0 | 8 |
|                           | Australia      | 7 | 0 | 0 | 0 | 7 |
|                           | New Zealand    | 1 | 0 | 0 | 0 | 1 |

### **Ballot Statistics Report**

From 12/31/2019 to 12/31/2020

| Region                 | Country Of Origin | Voted | Unvoted | Take No Action | Total |
|------------------------|-------------------|-------|---------|----------------|-------|
| Total for all Regions  |                   | 87    | 0       | 0              | 87    |
| Asia ex-Japan          |                   | 12    | 0       | 0              | 12    |
|                        | Hong Kong         | 4     | 0       | 0              | 4     |
|                        | Singapore         | 8     | 0       | 0              | 8     |
| Canada & United States |                   | 35    | 0       | 0              | 35    |
|                        | Canada            | 4     | 0       | 0              | 4     |
|                        | United States     | 31    | 0       | 0              | 31    |
| Europe                 |                   | 25    | 0       | 0              | 25    |
|                        | Belgium           | 2     | 0       | 0              | 2     |
|                        | France            | 1     | 0       | 0              | 1     |
|                        | Germany           | 3     | 0       | 0              | 3     |
|                        | Luxembourg        | 3     | 0       | 0              | 3     |
|                        | Netherlands       | 1     | 0       | 0              | 1     |
|                        | Norway            | 1     | 0       | 0              | 1     |
|                        | Spain             | 1     | 0       | 0              | 1     |
|                        | Sweden            | 5     | 0       | 0              | 5     |
|                        | Switzerland       | 1     | 0       | 0              | 1     |

|                           | United Kingdom | 7 | 0 | 0 | 7 |
|---------------------------|----------------|---|---|---|---|
| Japan                     |                | 6 | 0 | 0 | 6 |
|                           | Japan          | 6 | 0 | 0 | 6 |
| Latin America & Caribbean | ean            | 1 | 0 | 0 | 1 |
|                           | Cayman Islands | 1 | 0 | 0 | 1 |
| Oceania                   |                | 8 | 0 | 0 | 8 |
|                           | Australia      | 7 | 0 | 0 | 7 |
|                           | New Zealand    | 1 | 0 | 0 | 1 |