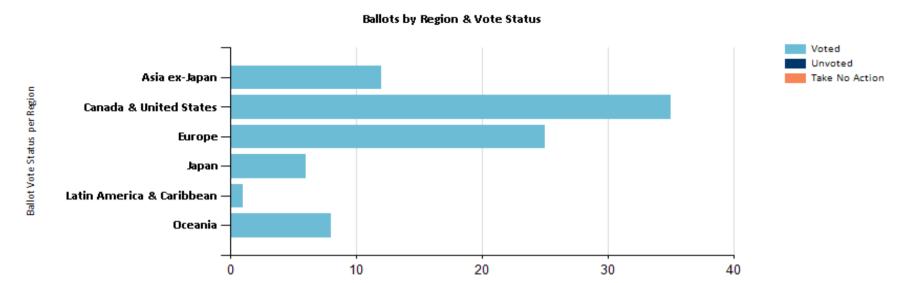

### **Ballot Statistics Report**

From 12/31/2019 to 12/31/2020

| Region                 | Country Of Origin | Voted | Unvoted | Take No Action | Total |
|------------------------|-------------------|-------|---------|----------------|-------|
| Total for all Regions  |                   | 87    | 0       | 0              | 87    |
| Asia ex-Japan          |                   | 12    | 0       | 0              | 12    |
|                        | Hong Kong         | 4     | 0       | 0              | 4     |
|                        | Singapore         | 8     | 0       | 0              | 8     |
| Canada & United States |                   | 35    | 0       | 0              | 35    |
|                        | Canada            | 4     | 0       | 0              | 4     |
|                        | United States     | 31    | 0       | 0              | 31    |
| Europe                 |                   | 25    | 0       | 0              | 25    |
|                        | Belgium           | 2     | 0       | 0              | 2     |
|                        | France            | 1     | 0       | 0              | 1     |
|                        | Germany           | 3     | 0       | 0              | 3     |
|                        | Luxembourg        | 3     | 0       | 0              | 3     |
|                        | Netherlands       | 1     | 0       | 0              | 1     |
|                        | Norway            | 1     | 0       | 0              | 1     |
|                        | Spain             | 1     | 0       | 0              | 1     |
|                        | Sweden            | 5     | 0       | 0              | 5     |
|                        | Switzerland       | 1     | 0       | 0              | 1     |

|                           | United Kingdom | 7 | 0 | 0 | 7 |
|---------------------------|----------------|---|---|---|---|
| Japan                     |                | 6 | 0 | 0 | 6 |
|                           | Japan          | 6 | 0 | 0 | 6 |
| Latin America & Caribbean | ean            | 1 | 0 | 0 | 1 |
|                           | Cayman Islands | 1 | 0 | 0 | 1 |
| Oceania                   |                | 8 | 0 | 0 | 8 |
|                           | Australia      | 7 | 0 | 0 | 7 |
|                           | New Zealand    | 1 | 0 | 0 | 1 |