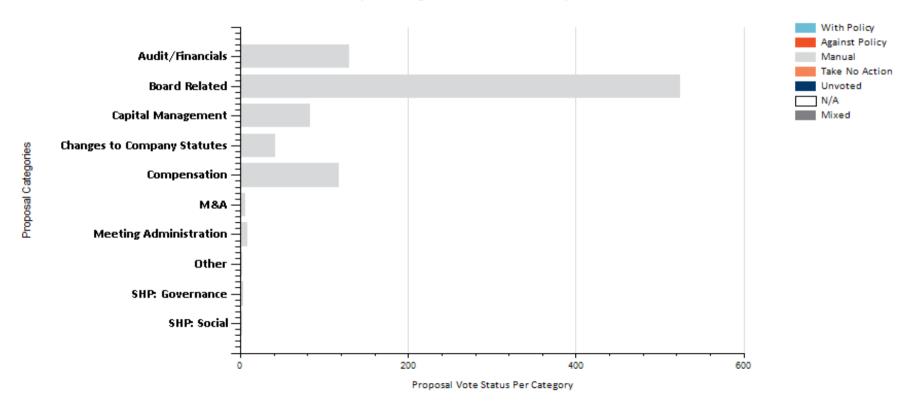

### Proposal Categories - All Votes

|                             |     |         |         | Take No |         |       |        |         |         |       |
|-----------------------------|-----|---------|---------|---------|---------|-------|--------|---------|---------|-------|
| Proposal Category Type      | For | Against | Abstain | Action  | Unvoted | Mixed | 1 Year | 2 Years | 3 Years | Total |
| Totals                      | 876 | 38      | 2       | 0       | 0       | 0     | 3      | 0       | 0       | 919   |
| Audit/Financials            | 130 | 0       | 0       | 0       | 0       | 0     | 0      | 0       | 0       | 130   |
| Board Related               | 499 | 24      | 1       | 0       | 0       | 0     | 0      | 0       | 0       | 524   |
| Capital Management          | 76  | 7       | 0       | 0       | 0       | 0     | 0      | 0       | 0       | 83    |
| Changes to Company Statutes | 40  | 1       | 0       | 0       | 0       | 0     | 0      | 0       | 0       | 41    |
| Compensation                | 113 | 1       | 1       | 0       | 0       | 0     | 3      | 0       | 0       | 118   |
| M&A                         | 6   | 0       | 0       | 0       | 0       | 0     | 0      | 0       | 0       | 6     |
| Meeting Administration      | 9   | 0       | 0       | 0       | 0       | 0     | 0      | 0       | 0       | 9     |
| Other                       | 2   | 0       | 0       | 0       | 0       | 0     | 0      | 0       | 0       | 2     |
| SHP: Governance             | 0   | 4       | 0       | 0       | 0       | 0     | 0      | 0       | 0       | 4     |
| SHP: Social                 | 1   | 1       | 0       | 0       | 0       | 0     | 0      | 0       | 0       | 2     |