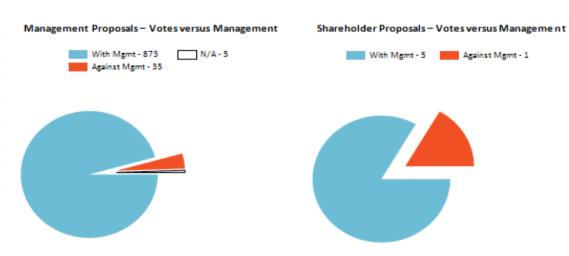

|                    | Mgmt Proposals | SHP Proposals | <b>Total Proposals</b> |
|--------------------|----------------|---------------|------------------------|
| With Management    | 873            | 5             | 878                    |
| Against Management | 35             | 1             | 36                     |
| N/A                | 5              | 0             | 5                      |
| Mixed              | 0              | 0             | 0                      |
| Take No Action     | 0              | 0             | 0                      |
| Unvoted            | 0              | 0             | 0                      |
| Totals             | 913            | 6             | 919                    |