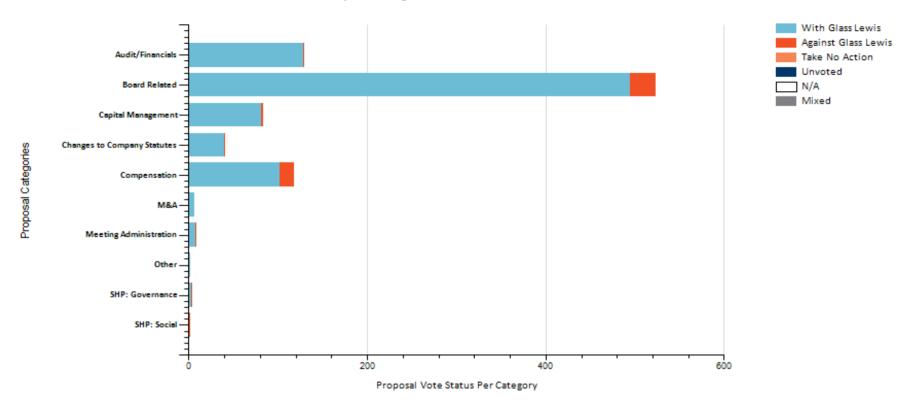

### Proposal Categories - Votes versus Glass Lewis

| Proposal Category Type      | With Glass<br>Lewis | Against<br>Glass Lewis | Take No<br>Action | Unvoted | N/A | Mixed | Total |
|-----------------------------|---------------------|------------------------|-------------------|---------|-----|-------|-------|
| Totals                      | 865                 | 54                     | 0                 | 0       | 0   | 0     | 919   |
| Audit/Financials            | 128                 | 2                      | 0                 | 0       | 0   | 0     | 130   |
| Board Related               | 495                 | 29                     | 0                 | 0       | 0   | 0     | 524   |
| Capital Management          | 81                  | 2                      | 0                 | 0       | 0   | 0     | 83    |
| Changes to Company Statutes | 40                  | 1                      | 0                 | 0       | 0   | 0     | 41    |

| Compensation           | 102 | 16 | 0 | 0 | 0 | 0 | 118 |
|------------------------|-----|----|---|---|---|---|-----|
| M&A                    | 6   | 0  | 0 | 0 | 0 | 0 | 6   |
| Meeting Administration | 8   | 1  | 0 | 0 | 0 | 0 | 9   |
| Other                  | 2   | 0  | 0 | 0 | 0 | 0 | 2   |
| SHP: Governance        | 3   | 1  | 0 | 0 | 0 | 0 | 4   |
| SHP: Social            | 0   | 2  | 0 | 0 | 0 | 0 | 2   |