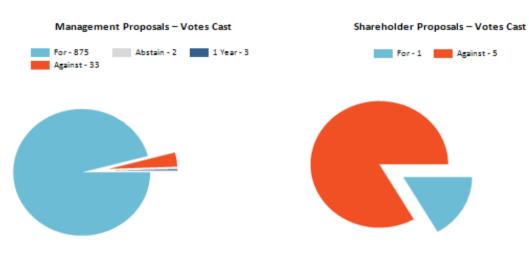

#### From 12/31/2019 to 12/31/2020

|                | Mgmt Proposals | SHP Proposals | <b>Total Proposals</b> |
|----------------|----------------|---------------|------------------------|
| For            | 875            | 1             | 876                    |
| Against        | 33             | 5             | 38                     |
| Abstain        | 2              | 0             | 2                      |
| 1 Year         | 3              | 0             | 3                      |
| 2 Years        | 0              | 0             | 0                      |
| 3 Years        | 0              | 0             | 0                      |
| Mixed          | 0              | 0             | 0                      |
| Take No Action | 0              | 0             | 0                      |
| Unvoted        | 0              | 0             | 0                      |
| Totals         | 913            | 6             | 919                    |